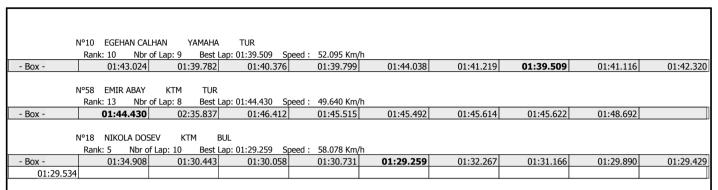

## SM JUNIOR Lap Time RACE 2

|                     | N°66 BARAN BUC<br>Rank: 2 Nbr o |                  | CTM TUR          | peed: 60.940 Km/h             |           |            |           |           |           |
|---------------------|---------------------------------|------------------|------------------|-------------------------------|-----------|------------|-----------|-----------|-----------|
| - Box -             | 01:26.288                       |                  | •                | · · · · · ·                   | 01:28.292 | 01:27.901  | 01:28.742 | 01:28.091 | 01:29.77  |
| 01:31.72            |                                 | 01.23.007        | 01.25.074        | 01.27.001                     | 01.20.292 | 01.27.301  | 01.20.742 | 01.20.091 | 01.29.77  |
| 01.01.71            |                                 |                  |                  |                               |           |            |           |           |           |
|                     | N°60 AKIL ULUSA                 | N TM TUR         |                  |                               |           |            |           |           |           |
|                     |                                 |                  |                  | eed: 53.427 Km/h              |           |            |           |           |           |
| - Box -             | 01:43.576                       | 01:40.095        | 01:37.029        | 01:38.076                     | 01:38.549 | 01:38.752  | 01:38.216 | 01:37.604 | 01:39.102 |
|                     |                                 |                  |                  |                               |           |            |           |           |           |
|                     | N°16 HRISTIAN G                 |                  |                  |                               |           |            |           |           |           |
| - Box -             | 01:40.094                       |                  | 01:37.531        | eed: 53.539 Km/h<br>01:36.825 | 01:37.822 | 01:38.076  | 01:38.378 | 01:38.797 | 01:38.179 |
| - DUX -             | 01.40.094                       | 01.36.172        | 01.37.331        | 01:30.625                     | 01.37.022 | 01.36.076] | 01.30.376 | 01.36.797 | 01.36.175 |
|                     | N°28 YIEIT TEKER                | R TM TUR         |                  |                               |           |            |           |           |           |
|                     | Rank: 6 Nbr o                   |                  |                  | peed: 58.274 Km/h             |           |            |           |           |           |
| - Box -             | 01:32.892                       | 01:30.048        | 01:28.959        | 01:31.173                     | 01:31.581 | 01:32.162  | 01:34.629 | 01:35.231 | 01:35.269 |
| 01:38.47            | 72                              |                  |                  |                               |           |            |           |           |           |
|                     |                                 |                  |                  |                               |           |            |           |           |           |
|                     | N°88 IRMAK YILD                 |                  | TUR              |                               |           |            |           |           |           |
| -                   |                                 |                  |                  | peed: 48.427 Km/h             |           | 04 40 000  | 04 53 603 | 04 54 350 |           |
| - Box -             | 01:49.948                       | 01:50.608        | 01:47.047        | 01:54.323                     | 01:55.759 | 01:48.083  | 01:52.682 | 01:54.258 |           |
|                     | N°35 ARAS EFE Y                 | ILDIRIM YAMA     | HA TUR           |                               |           |            |           |           |           |
|                     | Rank: 8 Nbr o                   |                  |                  | eed: 53.034 Km/h              |           |            |           |           |           |
| - Box -             | 01:41.720                       |                  |                  |                               | 01:38.506 | 01:38.826  | 01:38.171 | 01:37.747 | 01:39.199 |
|                     |                                 |                  |                  |                               |           |            |           | -         |           |
|                     | N°15 JIVKO IVANO                | OV KTM B         | UL               |                               |           |            |           |           |           |
|                     | Rank: 3 Nbr o                   |                  |                  | peed: 59.361 Km/h             |           |            |           |           |           |
| - Box -             | 01:33.478                       | 01:29.960        | 01:28.846        | 01:28.809                     | 01:27.330 | 01:28.804  | 01:28.639 | 01:29.030 | 01:29.860 |
| 01:30.39            | 91                              |                  |                  |                               |           |            |           |           |           |
|                     | N°4 RADOSTIN M                  | IHAYLOV KTM      | BUL              |                               |           |            |           |           |           |
|                     |                                 |                  |                  | peed: 61.537 Km/h             |           |            |           |           |           |
| - Box -             | 01:28.039                       |                  | 01:25.106        |                               | 01:24.645 | 01:25.269  | 01:26.303 | 01:27.401 | 01:26.364 |
| 01:27.21            |                                 | 01.21.772        | 01.25.100        | VIIZ-112-72                   | 01.21.075 | 01.25.209  | 01.20.303 | 01.27.101 | 01.20.30  |
| 01.27.21            | ,                               |                  |                  |                               | l         |            |           |           |           |
|                     | N°222 SELEN TIN                 | AZ KTM T         | UR               |                               |           |            |           |           |           |
|                     | Rank: 11 Nbr                    | of Lap: 9 Best I | _ap: 01:40.340 S | peed: 51.664 Km/h             |           |            |           |           |           |
| - Box -             | 01:44.798                       | 01:56.289        | 01:42.159        | 01:40.340                     | 01:41.491 | 01:41.643  | 01:42.947 | 01:41.770 | 01:42.51  |
|                     |                                 |                  |                  |                               |           |            |           |           |           |
|                     | N°98 ENIS BAYRA                 |                  | BUL              |                               |           |            |           |           |           |
|                     |                                 |                  |                  | peed: 57.997 Km/h             |           | 04 22 422  | 04 20 622 | 04 20 753 | 04 00 00  |
| - Box -<br>01:30.23 | 01:34.305                       | 01:30.263        | 01:29.925        | 01:30.893                     | 01:29.709 | 01:32.108  | 01:30.622 | 01:29.763 | 01:29.383 |
| 01:30.23            | 02                              |                  |                  |                               |           |            |           |           |           |